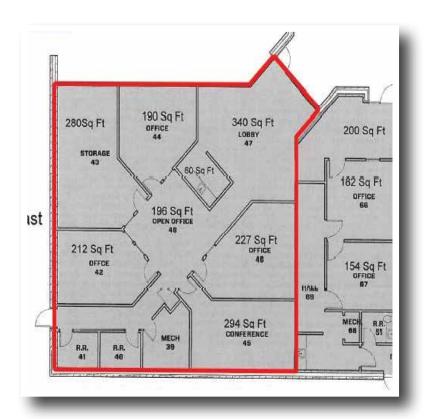

### LEASE INFORMATION

Building Size Lease Type Lease Rate

2,500 SF Modified Gross \$11.00/SF/YR