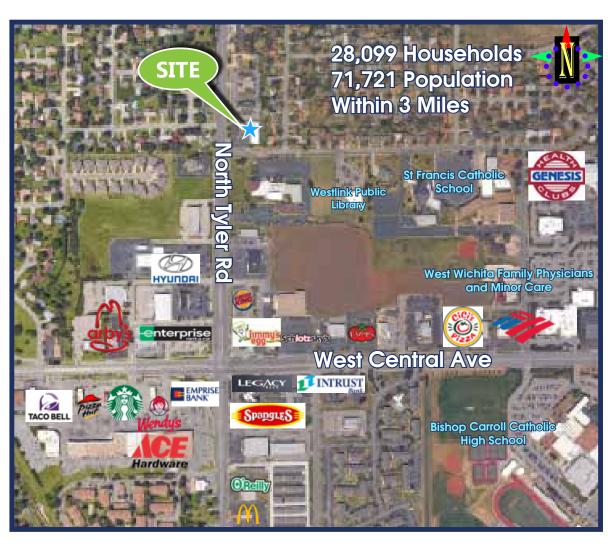

# PROPERTY FEATURES

- ✓ Landlord agrees to pay taxes, insurance, trash, and water bills.
- ✓ Premier office location.
- Within close proximity to many national tenants and local schools.
- ✓ Building Co-tenants: Oxler Family Dentistry and Strata.
- ✓21,450 Vehicles a day at Central and Tyler.
- ✓ Doorside parking.

#### **AREA NEIGHBORS**

Four Regional and National Banks
O'Reilly Auto Parts
Ace Hardware
National Fast Food Chains
Local Restaraunts
Westlink Public Library
Local Churches
West Wichta Family Physicians
Minor Care Center
Genesis Health Club
and Many More!