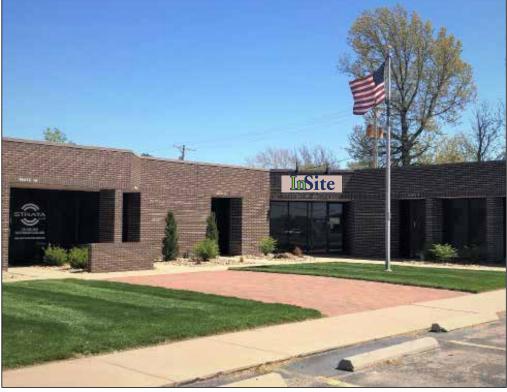

## Professional Office Space Available

900 N. Tyler Rd. Wichita, KS

# PROPERTY FEATURES

- ✓ Landlord agrees to pay taxes, insurance, trash, and water bills.
- ✓ Premier office location.
- Within close proximity to many national tenants and local schools.
- ✓ Building Co-tenants: Oxler Family Dentistry and Strata.
- ✓21,450 Vehicles a day at Central and Tyler.
- ✓ Doorside parking.